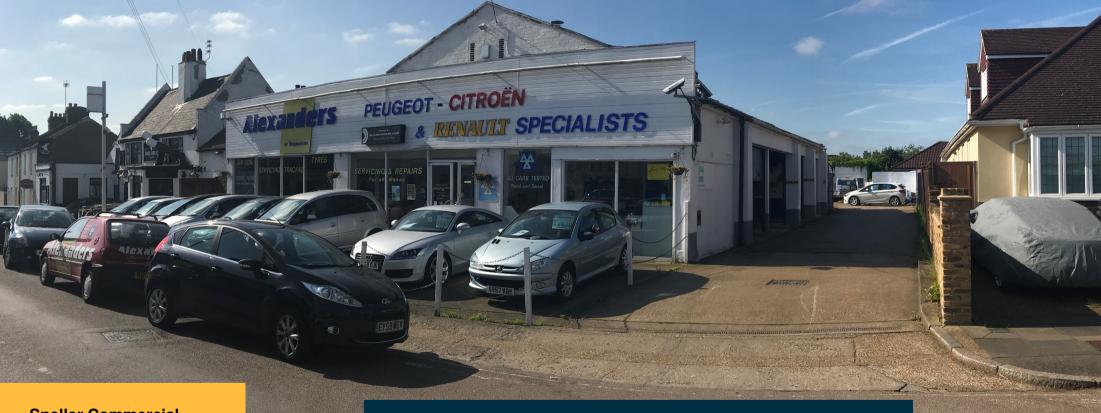

#### **LOCATION**

The site is prominently situated on the south side of Kneller Road, close to its junction with Nelson Road in Whitton. The surrounding area comprises mainly residential accommodation with some tertiary retail and leisure properties nearby. The site is almost opposite the attractive Murray Park.

#### **DESCRIPTION**

The property comprises a single storey car showroom and workshop to the front with a large yard and additional workshop to the rear. The front workshop provides 4 car repair bays to the side and 1 car repair bay to the front along with a customer reception, office, male and female WCs, kitchen and storage areas.

To the front of the property is a forecourt for the display of 8 cars. The rear yard measures approximately 20m wide by 27m deep.

#### **AMENITIES**

- Forecourt for 8 cars
- Customer reception
- MOT bay
- 4 further repair bays with sectional loading doors
- Gas central heating and blown heating to workshop
- Exhaust gas extraction system
- Secure gated rear yard
- Separate rear workshop