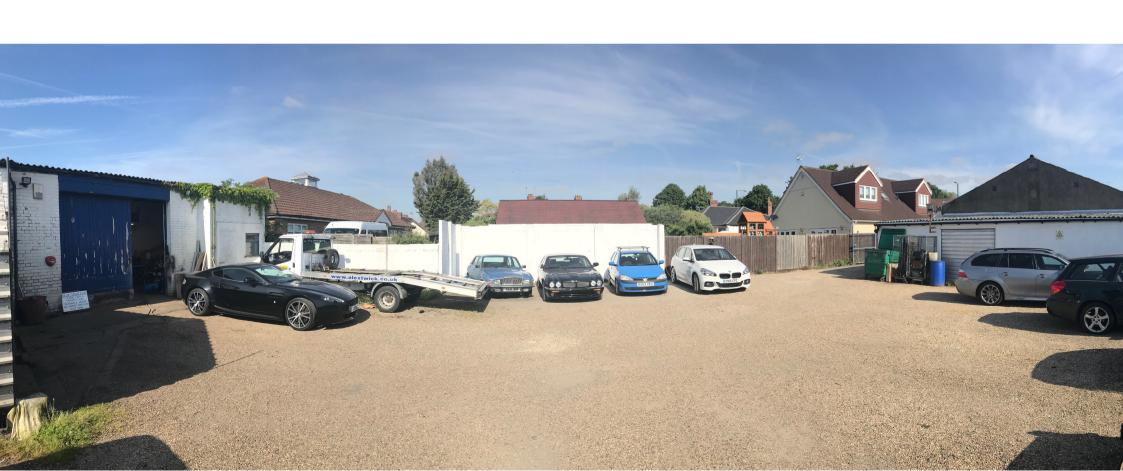

#### **DESCRIPTION**

The property comprises a single storey car showroom and workshop to the front with a large yard and additional workshop to the rear. The front workshop provides 4 car repair bays to the side and 1 car repair bay to the front along with a customer reception, office, male and female WCs, kitchen and storage areas.

To the front of the property is a forecourt for the display of 8 cars. The rear yard measures approximately 20m wide by 27m deep.