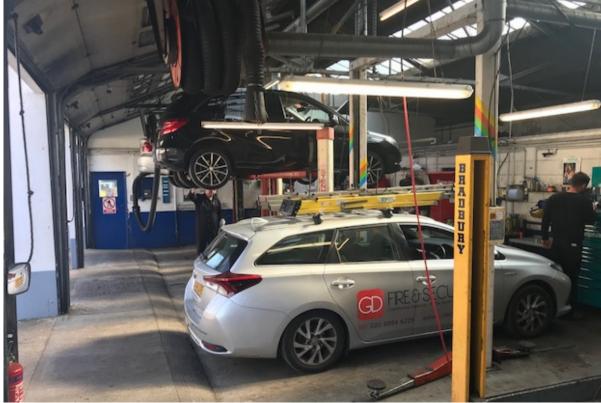

#### **DESCRIPTION**

The property comprises a single storey car showroom and workshop to the front with a large yard and additional workshop to the rear. The front workshop provides 4 car repair bays to the side and 1 car repair bay to the front along with a customer reception, office, male and female WCs, kitchen and storage areas.

#### **AMENITIES**

- Forecourt for 8 cars
- Customer reception
- MOT bay
- 4 further repair bays with sectional loading doors
- Gas central heating and blown heating to workshop
- Exhaust gas extraction system
- Secure gated rear yard
- Separate rear workshop