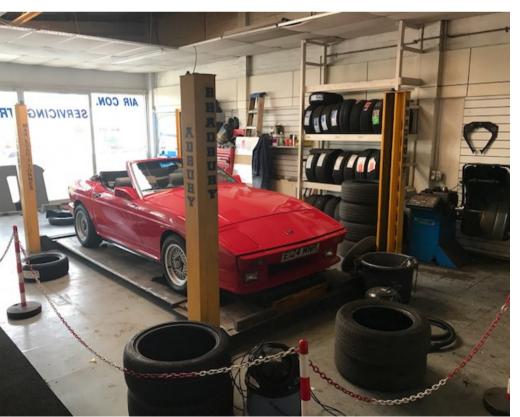

#### **DESCRIPTION**

The property comprises a single storey car showroom and workshop to the front with a large yard and additional workshop to the rear. The front workshop provides 4 car repair bays to the side and 1 car repair bay to the front along with a customer reception, office, male and female WCs, kitchen and storage areas.

#### **AMENITIES**

- Forecourt for 8 cars
- Customer reception
- MOT bay
- 4 further repair bays with sectional loading doors
- Gas central heating and blown heating to workshop
- Exhaust gas extraction system
- Secure gated rear yard
- Separate rear workshop