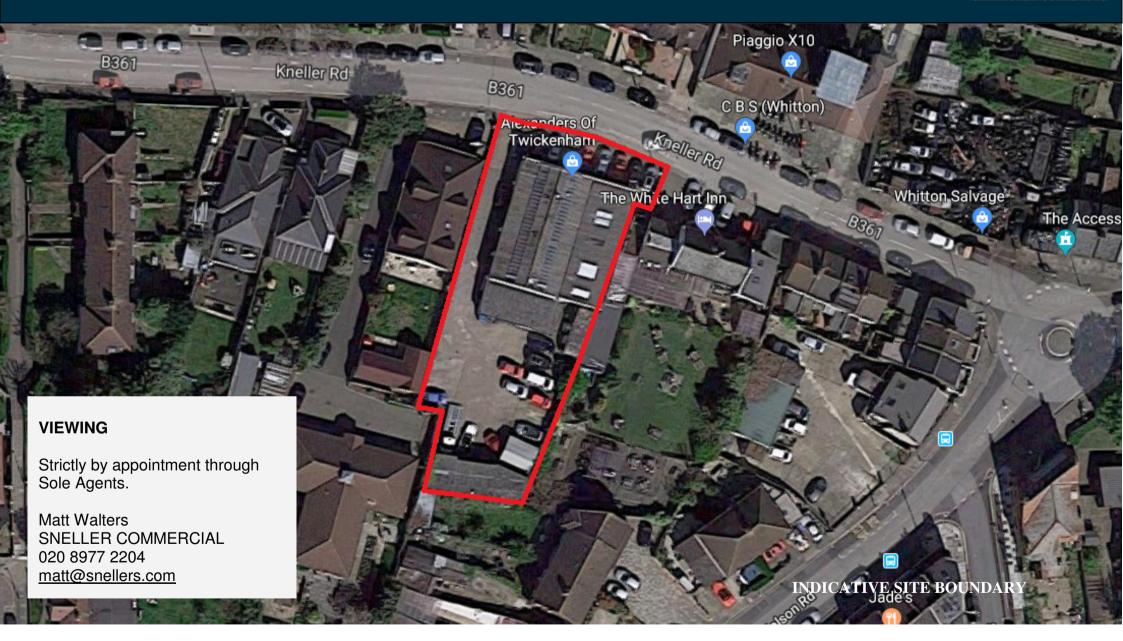

#### **LOCATION**

The site is prominently situated on the south side of Kneller Road, close to its junction with Nelson Road in Whitton. The surrounding area comprises mainly residential accommodation with some tertiary retail and leisure properties nearby. The site is almost opposite the attractive Murray Park.

Whitton main line railway station is situated approximately half a mile to the south of the site providing regular services to London Waterloo.

To the front of the property is a forecourt for the display of 8 cars. The rear yard measures approximately 20m wide by 27m deep.